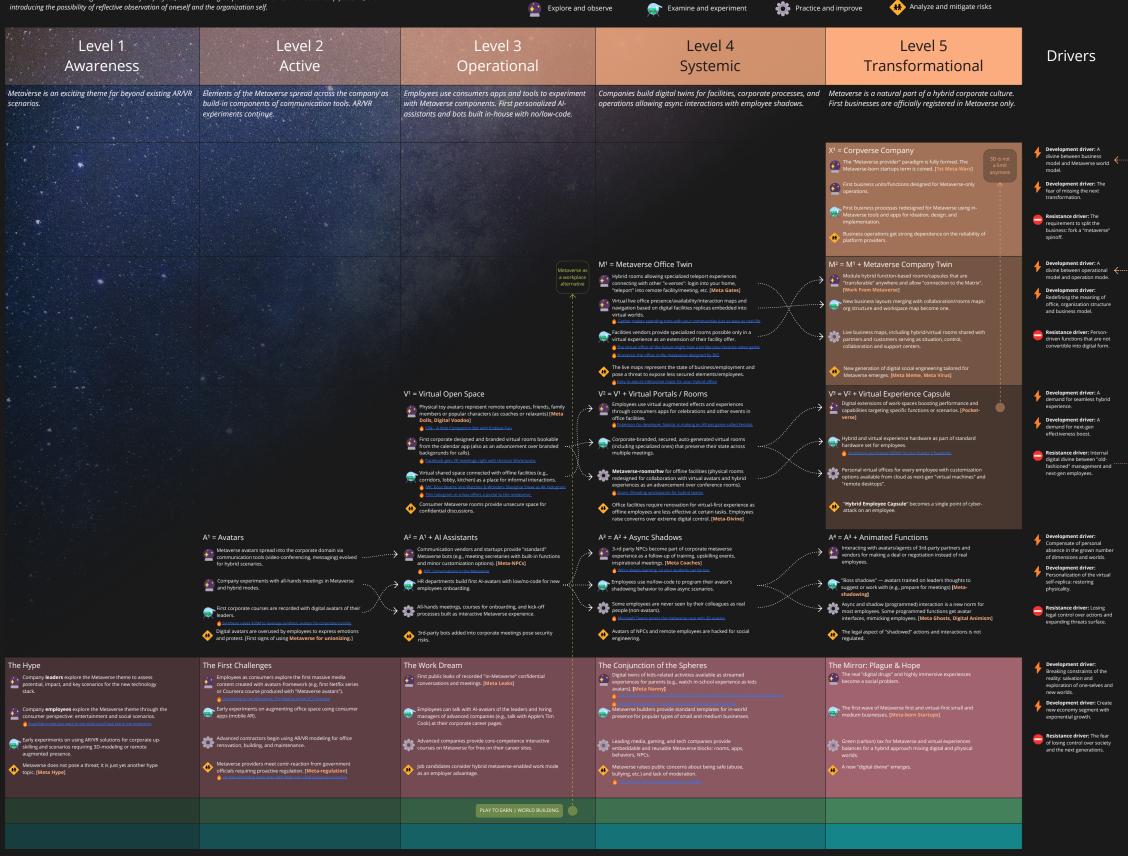

## **Maturity Model**

## The Corporate Metaverse

**REPORT-STORY** 

 $\textbf{\textit{Corporate Metaverse (CorpVerse)}} = \text{is a scaled network of interoperable (3+N)-dimensional worlds and spaces which allow}$ organizations to achieve a radical performance boost by lowering the restrictions and requirements of physical presence through virtual and hybrid experiences, resolving the synchronization hell through async, shadowed, and Al-assistant presence, increasing individual and collective cognitive abilities of employees, democratizing corporate hierarchies and relationship patterns, and introducing the possibility of reflective observation of oneself and the organization self.